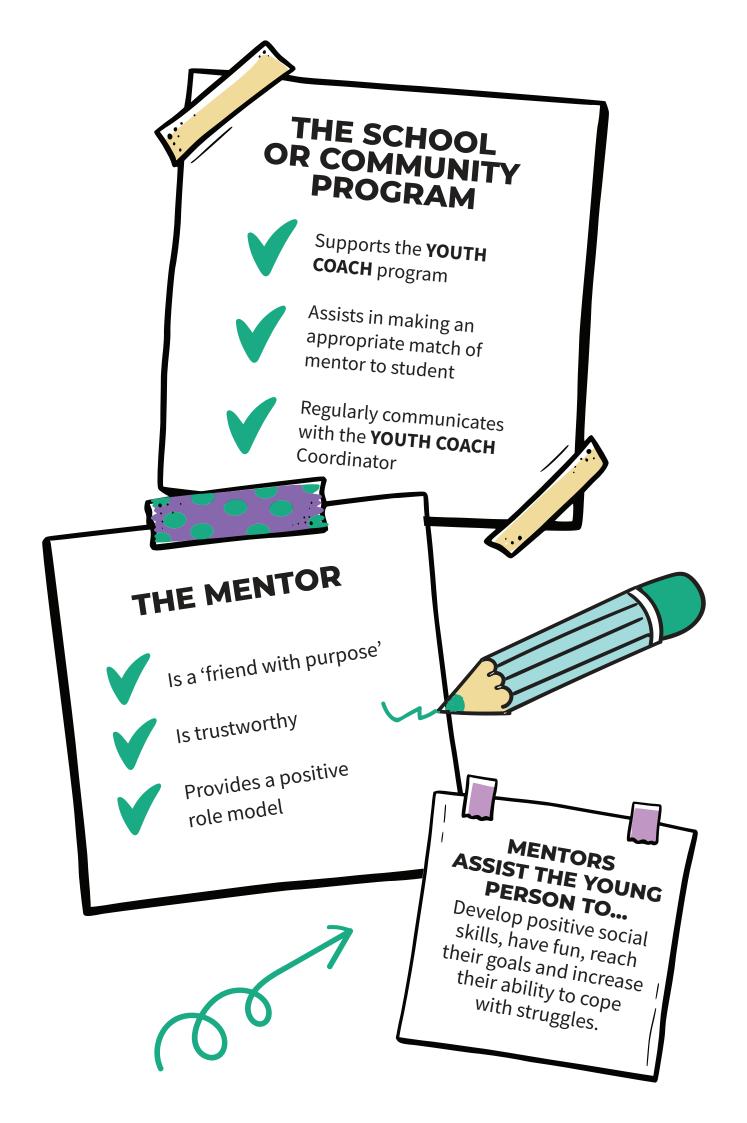

## HOW DOES IT WORKS

The mentor is a 'friend with purpose' – someone who cares about the young person and their future. They meet with the young person for an hour once a week, at school or in a community space, for a minimum of one year. Each session is intentionally structured around goal-setting skills, learning, support, and positive connection.

CityCare facilitates Youth COACH as part of our Youth Programs, which is implemented in partnership with schools and community organisations.

As one of CityCare's partners, we'd like to offer the opportunity for young people within your organisation to benefit from this program.

To find out more information about eligibility of students or young people for this program or to register your interest, contact CityCare on 1300 535 391 or email citycare@hillsong.com

 $\ \, \forall \mathsf{ITH}\,\mathsf{THE}\,\mathsf{COLLABORATING}\,\mathsf{ORGANISATIONS} \\$ 