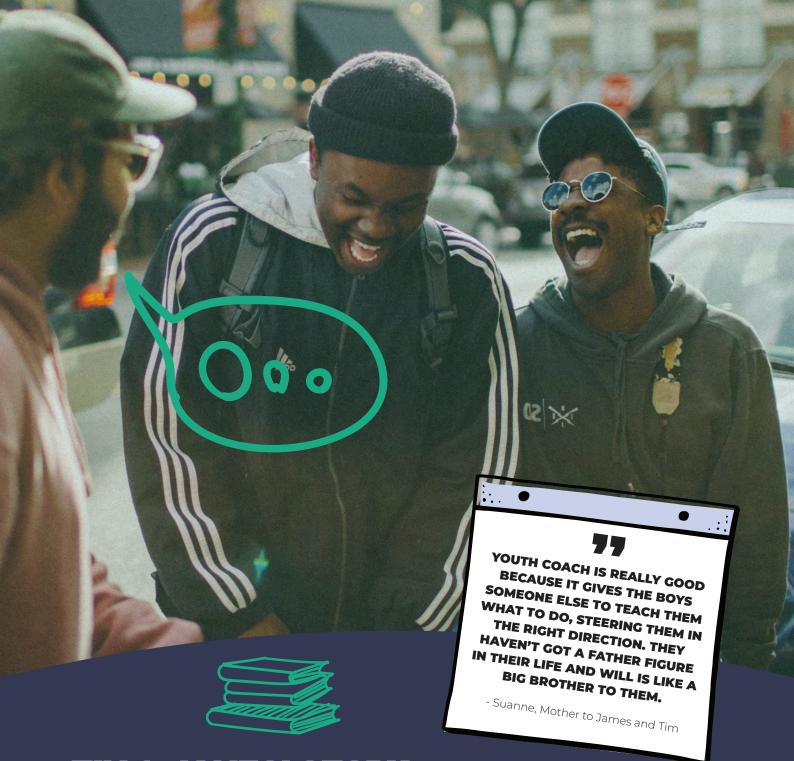

## TIM & JAMES STORY.

**WILL** is the mentor for brothers Tim and James and believes that positive relationships can bring about genuine change. The boys' single mum Suanne was focused on managing her mental health problems and at times struggled to attend to the boys' needs as well as she would like. Suanne felt that the boys would benefit from an older male role model.

**JAMES** felt directionless and uncertain about his future. Will has influenced James to complete his education and has stimulated a passion for guitar playing. James is currently completing a music subject at TAFE which involves a year-long placement in a music store in his local area, which he loves.

**TIM,** who enjoys football, was at risk of falling out of the education system. With Will's encouragement and networking with education professionals, Tim has engaged with a community-based education program tailored to his specific needs.